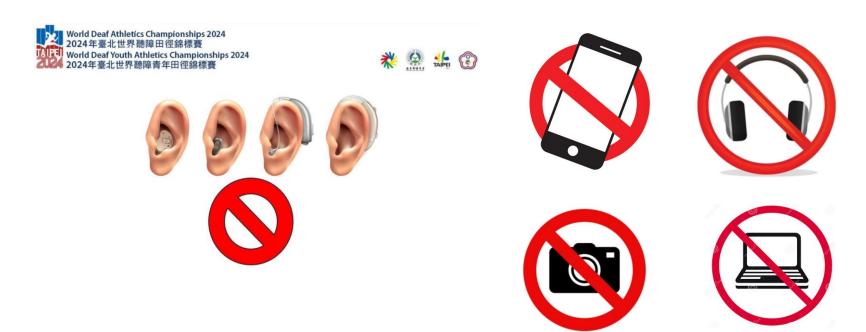

#### 4. Restricted Zone

As per Audiogram Regulations, athletes participating in World Deaf Athletics Championships are **strictly prohibited** from using any hearing aids or cochlear implant aids during competitions. This rule (7.1.1) applies specifically to the restricted zone.

All the athletes must leave the hearing devices to enter in the restricted area.

#### IMPORTANT POINTS

•No hearing devices, video recorders, radios, CD, radio transmitters, mobile phone or similar devices in the competition area (checked in call room)