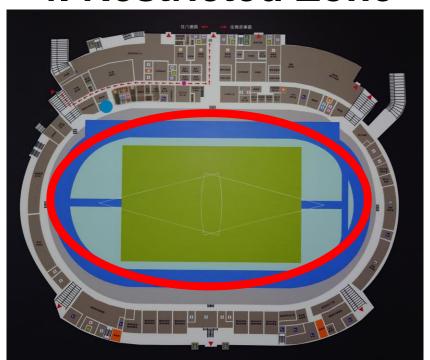

#### 4. Restricted Zone

As per Audiogram Regulations, athletes participating in World Deaf Athletics Championships are **strictly prohibited** from using any hearing aids or cochlear implant aids during competitions. This rule (7.1.1) applies specifically to the restricted zone.

All the athletes must leave the hearing devices to enter in the restricted area.

#### 4. Restricted Zone