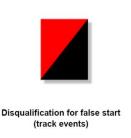

#### Warnings (Cards)

There are different colors to show. The judges will be announced in the technical meeting.

Warning card red/white for Running Event (allowing the athlete to compete under protest)