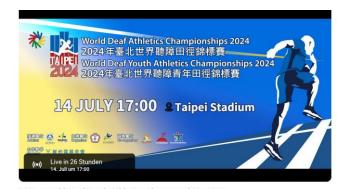

#### 9. Results

LIVE STREAM

7/14 - World Deaf Youth Athletics Championships 2024