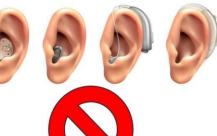

#### 4. Restricted Zone

As per Audiogram Regulations, athletes participating in World Deaf Athletics Championships are **strictly prohibited** from using any hearing aids or cochlear implant aids during competitions. This rule (7.1.1) applies specifically to the restricted zone.

All the athletes must leave the hearing devices to enter in the restricted area.