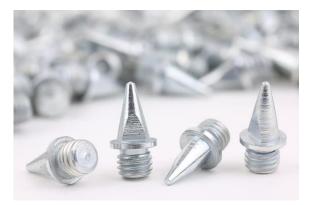

#### **Spikes**

- Track, Long jump and Triple Jump may use up to 9 mm
- Javelin Throw and High jump may use up to 12mm