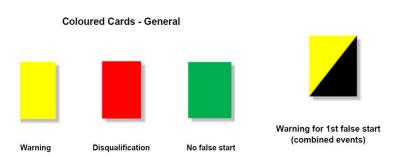

#### Warnings (Cards)

There are different colors to show. The judges will be announced in the technical meeting.

Warning card red/white for Running Event (allowing the athlete to compete under protest)